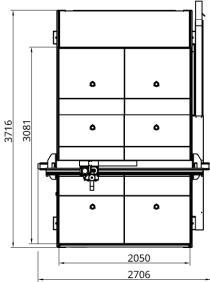

## **SPECIFICATIONS**

Max Material Size: Securing System: Vacuum Generator:

Sacrificial Board: Table Top: Knife Power: Knife Ooscillations: Knife Cooling: Tool Probe: Max Feed Rate: Max Cutting Rate: Max Cutting Rate: Max Knife length: Dust Foot: Frame Material:

Power: Compressed Air: Controller: Instruction: 2050 x 3100 mm | Custom Vacuum Side Channel Blower Felt | Foaml Tufnol Sheet,

Air Cooled by Fan Optional 20 M/Min 10 M/Min 100 mm Not Required Epoxy Coated Mild Steel 380v 3PH 10 A Not Required Masso Standard G-Code

## **OPTIONS**

**Bed Size:** 1250 x 2500 | 1700 x 3050 | 2050 x 3050 | 2050 x 4100 | 2050 x 6100 | Custom.

Table Vacuum: None | Customer Supplied | Side Channel Blower | Claw Vacuum Pump.

Servo Motor Power: 750W for normal applications