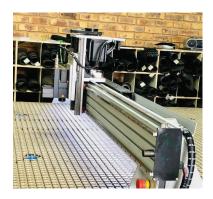

## Assegai Oscillating Knife

Vacuum Table | 2000 x 3000 mm

High speed cutting of materials such as leather, foams, rubber, vinyl, cloth. This machine uses a carbide blade that moves up and down to cut the material.

It uses the Vacuum Table to hold non-Porous Materials in place while it cuts.

To prevent damage to the blade and the table a sacrificial felt/foam sits R M BOR IN SOUTH AFRICA between the table and the material being cut. This material would under heavy production would need to be replaced every 1000 hours of cutting.