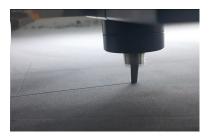

## Assegai Oscillating Knife

Vacuum Table | 2000 x 3000 mm

High speed cutting of materials such as leather, foams, rubber, vinyl, cloth. This machine uses a carbide blade that moves up and down to cut the material.

It can cut square corners as well as curves. The blade rotates while the knife is cutting so that the sharp edge is always leading the knife into the material. No material is removed in the process, the material is just parted.