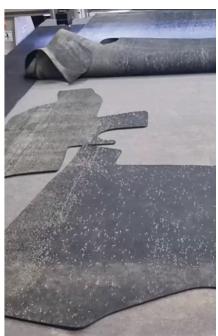

## Assegai Oscillating Knife

Vacuum Table | 2000 x 3000 mm

High speed cutting of materials such as leather, foams, rubber, vinyl, cloth. This machine uses a carbide blade that moves up and down to cut the material.

It can cut square corners as well as curves. The blade rotates while the knife is cutting so that the sharp edge is always leading the knife into the material. No material is removed in the process, the material is just parted.