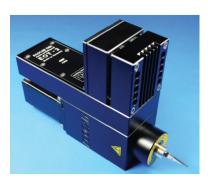

## Assegai Oscillating Knife

Vacuum Table | 2000 x 3000 mm

High speed cutting of materials such as leather, foams, rubber, vinyl, cloth. This machine uses a carbide blade that moves up and down to cut the material.

It can cut square corners as well as curves. The blade rotates while the knife is cutting so that the sharp edge is always leading the knife into the material. No material is removed in the process, the material is just parted.

It uses the Vacuum Table to hold non-Porous Materials in place while it cuts.

To prevent damage to the blade and the table a sacrificial felt/foam sits R M BOR IN SOUTH AFRICA between the table and the material being cut. This material would under heavy production would need to be replaced every 1000 hours of cutting.