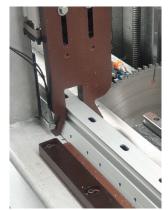

## **Automated Saw**

Automated indexing Cut to length or Cut to register.

Cutting to register from the hole

The Blade

Blade cutting between the clamps

Saw Motor: Coolant:

6100 | Custom. 150x100 | Custom. 3 KW | 6 KW