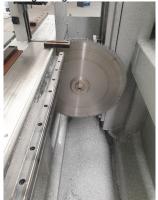

## **Automated Saw**

Automated indexing Cut to length or Cut to register.

Cutting to register from the hole

The Blade

Blade cutting between the clamps

Saw Motor: Coolant:

6100 | Custom. 150x100 | Custom. 3 KW | 6 KW