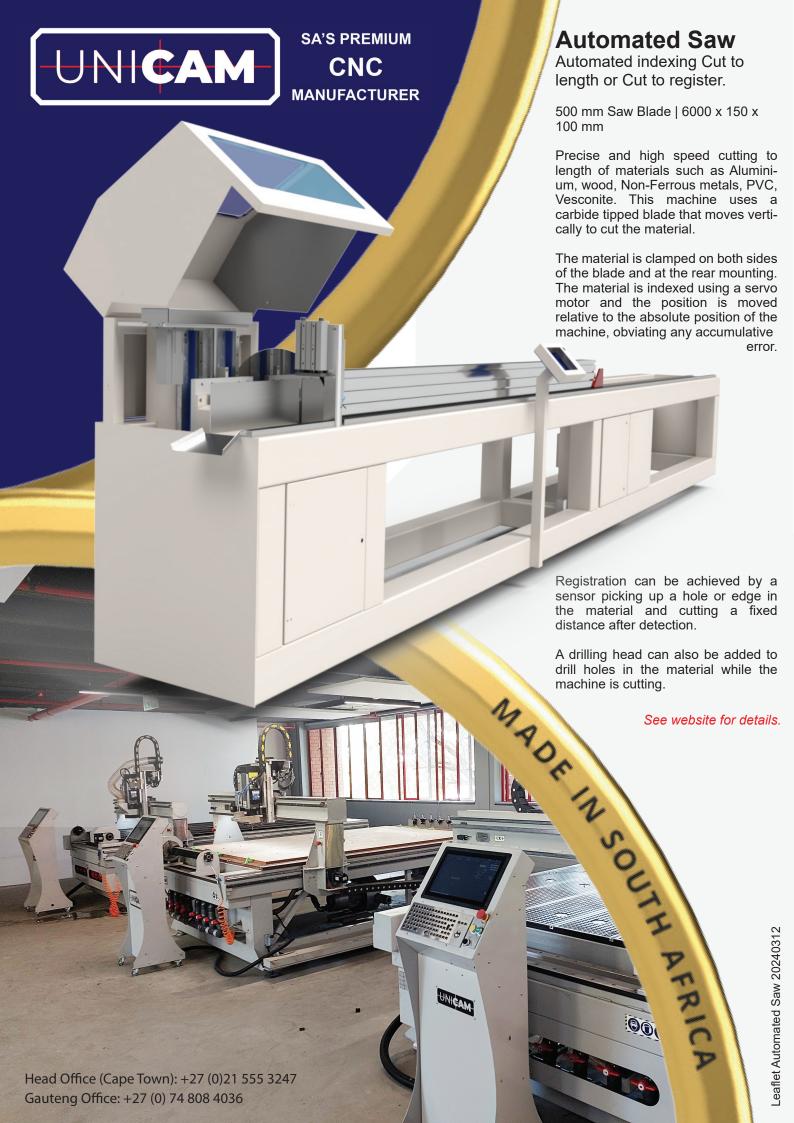

## **Automated Saw**

Automated indexing Cut to length or Cut to register.

Cutting to register from the hole

The Blade

Blade cutting between the clamps

Saw Motor: Coolant:

6100 | Custom. 150x100 | Custom. 3 KW | 6 KW