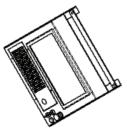

## **SPECIFICATIONS**

Max Material Size: Securing System:

Vacuum Generator:

Sacrificial Board: Table Top: Spindle Power: Spindle RPM: Spindle Cooling: Tool Probe: Max Feed Rate: Max Cutting Rate: **Dust Foot:** Frame Material:

Power: Compressed Air: 1050 x 1050 mm T-Slot | Vice | Vacuum Table Side Channel Blower (If rrequired) Not Required

Tufnol She 7.5 - 11.5 kw 24000 - 60000 RPM Air Cooled | Water Cooling Yes 40 M/Min

20 M/Min Not Required Epoxy Coated Mild Steel 380v 3PH 40 A 6-8 Bar