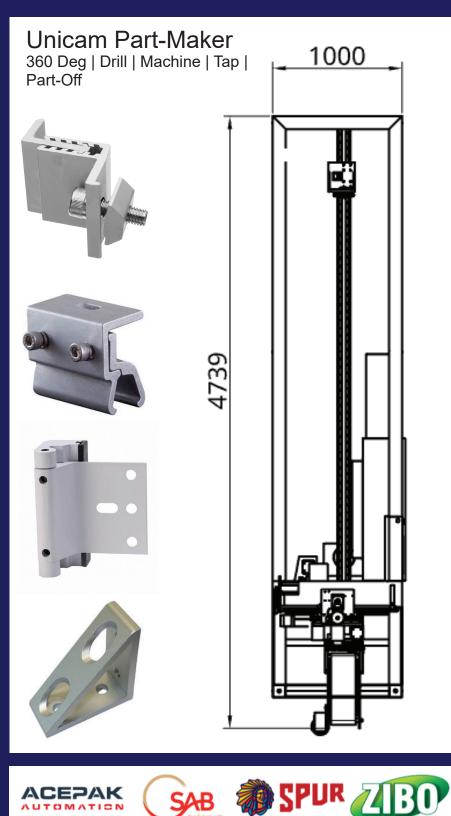

SA'S PREMIUM

CNC

MANUFACTURER

## **SPECIFICATIONS**

Max Material Size:
Securing System:
Main Spindle:
Spindle Max RPM:
Spindle Type:
Spindle Cooling:
Saw Diameter:
Tool Station:
Tool Probe:
Servo Motors:
Axises:
Max Feed Rate:
Max Cutting Rate:
Tool Cooling:
Frame Material:

Power: Compressed Air: 4300 x 75 x 75 mm
Rotary Clamps / Chucks
3.3 KW
18000
MTC / ATC
Air Cooled
500 mm
8 Tool Linear
Yes
750 w
6
15 M/Min
15 M/Min
Flood Cooling
Epoxy Coated
Mild Steel
380v 3PH 15 A
6-8 Bar



email: sales@unicam.co.za
Website: www.unicamcnc.com
Head Office (Cape Town): +27 (0)21 555 3247
Gauteng Office: +27 (0) 74 808 4036











MILKOR

Jean-Marc Duquenoy Managing Director



Wunders

Alan Welsford Founder / CEO

SCHULLPAK



**VESCONITE** 

Glen St Joseph Technical Director



Sadha Go