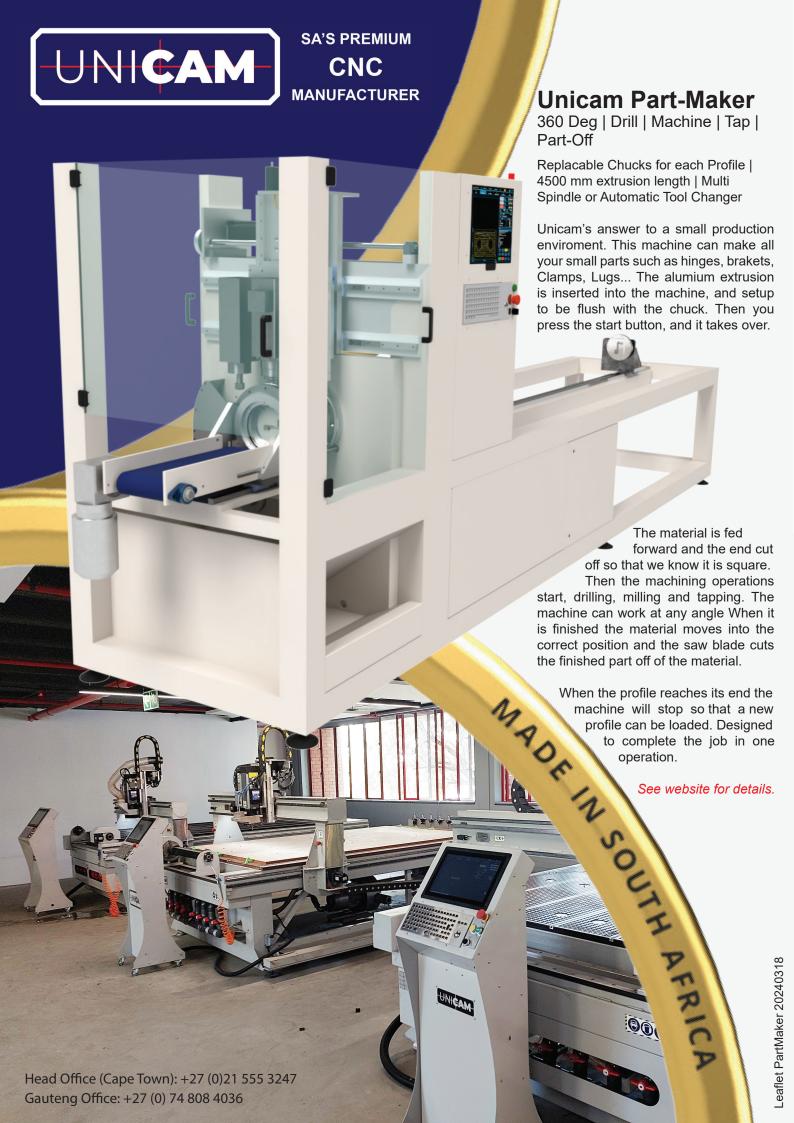

SA'S PREMIUM

CNC

MANUFACTURER

## **SPECIFICATIONS**

Max Material Size:
Securing System:
Main Spindle:
Spindle Max RPM:
Spindle Type:
Spindle Cooling:
Saw Diameter:
Tool Station:
Tool Probe:
Servo Motors:
Axises:
Max Feed Rate:
Max Cutting Rate:
Tool Cooling:
Frame Material:

Power: Compressed Air: 4300 x 75 x 75 mm
Rotary Clamps / Chucks
3.3 KW
18000
MTC / ATC
Air Cooled
500 mm
8 Tool Linear
Yes
750 w
6
15 M/Min
15 M/Min
Flood Cooling
Epoxy Coated
Mild Steel
380v 3PH 15 A
6-8 Bar



email: sales@unicam.co.za
Website: www.unicamcnc.com
Head Office (Cape Town): +27 (0)21 555 3247
Gauteng Office: +27 (0) 74 808 4036











MILKOR

Jean-Marc Duquenoy Managing Director



Wunders

Alan Welsford Founder / CEO

SCHULLPAK



**VESCONITE** 

Glen St Joseph Technical Director



Sadha