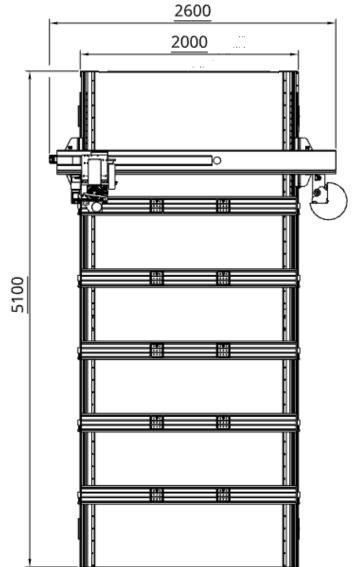

## **SPECIFICATIONS**

Max Material Size: Securing System:

Vacuum Generator: Spindle Power: Spindle Max RPM: Spindle Type: Spindle Cooling: Tool Station: Tool Probe: Max Feed Rate: Max Cutting Rate: **Dust Foot:** Frame Material:

Power: Compressed Air:

1800 x 4500 mm Vacuum Pods & Clamping System Claw Type 9.5 KW 24000 **ATC** Air Cooled 8 Tool Carousel Yes 40 M/Min 25 M/Min Yes Epoxy Coated Mild Steel 380v 3PH 40 A

6-8 Bar