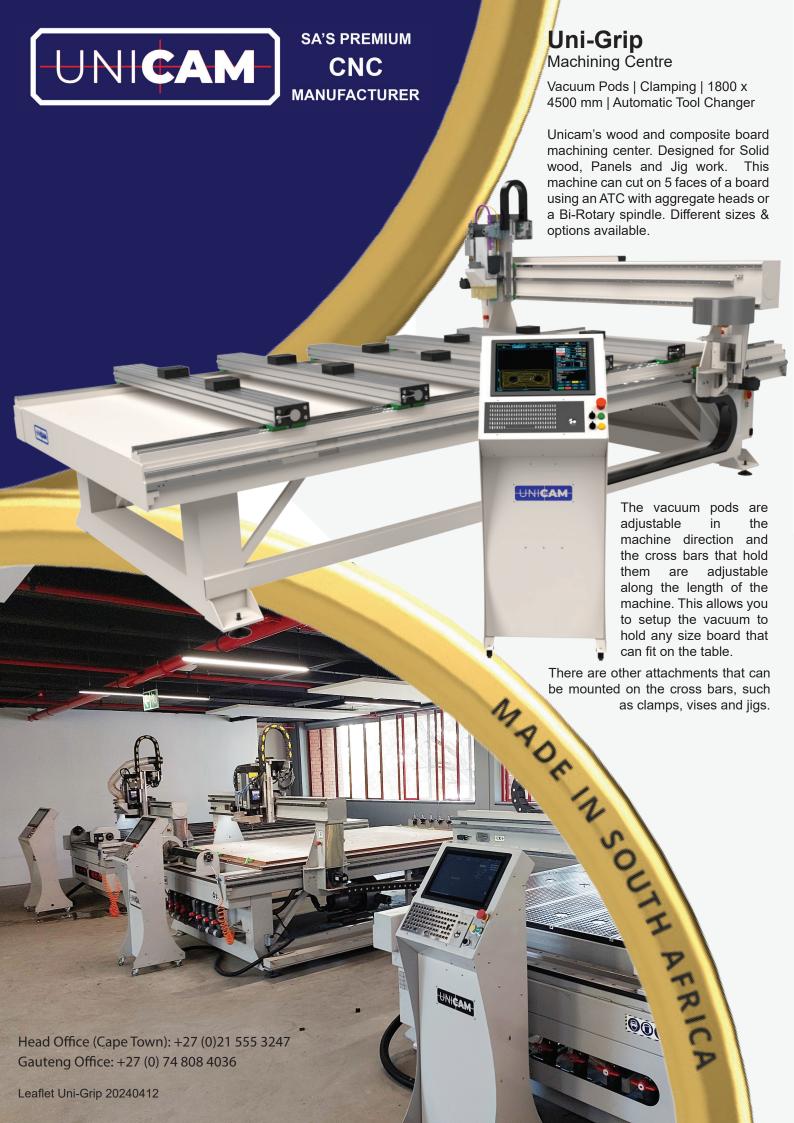

## **Uni-Grip**

Machining Centre

Vacuum Pods | Clamping | 1800 x 4500 mm | Automatic Tool Changer

**SA'S PREMIUM** CNC **MANUFACTURER** 