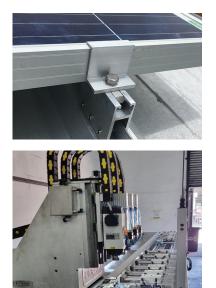

## Rhino (Umkhombe) **Machining Center** Clamps | ATC | Safety Doors

This unit is ideal for machining aluminium profiles, PVC, or solid wood.

Optional automatic clamp positioning. Uses standard G-Code generated from all major cam software vendors. Easy restart from last position if power is lost while cutting.

Efficient motion system uses minimal power.

UNICAM

ffic. powe, Can woi 200 mm v wix MARDOR INASOLUTI HARRISA Can work with profiles up to 6000 x 200 x 200 mm without 'bumping up' and comes with a multitude of options,