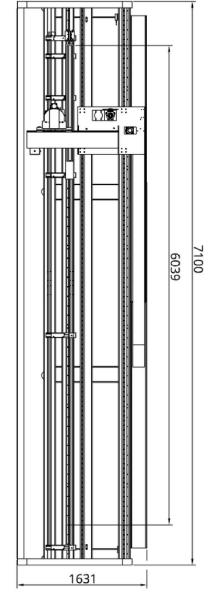

#### **SPECIFICATIONS**

Max Material Size: Securing System: Spindle Power: Spindle Max RPM: Spindle Type: Spindle Cooling: Tool Station:

Tool Probe: Max Feed Rate: Max Cutting Rate: Tool Cooling: Dust Foot: Frame Material: Power: Compressed Air: Clamping System 7.5 | 9.5 | 11.5 KW 18000 | 24000 MTC | ATC Air Cooled 8 Tool Umbrella plus 2 aggregate units (can include saw) Yes 40 M/Min 20 M/Min Misting | Flood Cooling Optional if cutting wood Epoxy Coated Mild Steel 380v 3PH 25 A 6-8 Bar

6040 x 200 x 200 mm

## **OPTIONS**

**Table:** Steel T-Slot for working with steel | AdjustableVices bolted to Steel T-Slot Bed for any material |Clamping System for working with wood, aluminium, andlight steel profiles.

Bed Size: 6040 x 200 x 200 | 3040 x 200 x 200 | Custom.