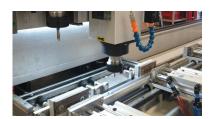

## Rhino (Umkhombe) **Machining Center** Clamps | ATC | Safety Doors

This unit is ideal for machining aluminium profiles, PVC, or solid wood.

Optional automatic clamp positioning. Uses standard G-Code generated from all major cam software vendors. Easy restart from last position if power is lost while cutting.

Efficient motion system uses minimal power.

UNICAM

ffic. powe, Can woi 200 mm v wix MARDOR INASOLUTI HARRISA Can work with profiles up to 6000 x 200 x 200 mm without 'bumping up' and comes with a multitude of options,