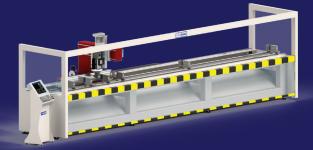

## Rhino (Umkhombe) **Machining Center** Clamps | ATC | Safety Doors

This unit is ideal for machining aluminium profiles, PVC, or solid wood.

Optional automatic clamp positioning. Uses standard G-Code generated from all major cam software vendors. Easy restart from last position if power is lost while cutting.

Efficient motion system uses minimal power.

UNICAM

ffic. powe, Can woi 200 mm v wix MARDOR INASOLUTI HARRISA Can work with profiles up to 6000 x 200 x 200 mm without 'bumping up' and comes with a multitude of options,