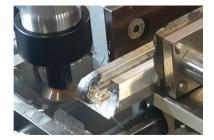

## Rhino (Umkhombe) **Machining Center** Clamps | ATC | Safety Doors

This unit is ideal for machining aluminium profiles, PVC, or solid wood.

Optional automatic clamp positioning. Uses standard G-Code generated from all major cam software vendors. Easy restart from last position if power is lost while cutting.

Efficient motion system uses minimal power.

UNICAM

ffic. powe, Can woi 200 mm v wix MARDOR INASOLUTI HARRISA Can work with profiles up to 6000 x 200 x 200 mm without 'bumping up' and comes with a multitude of options,