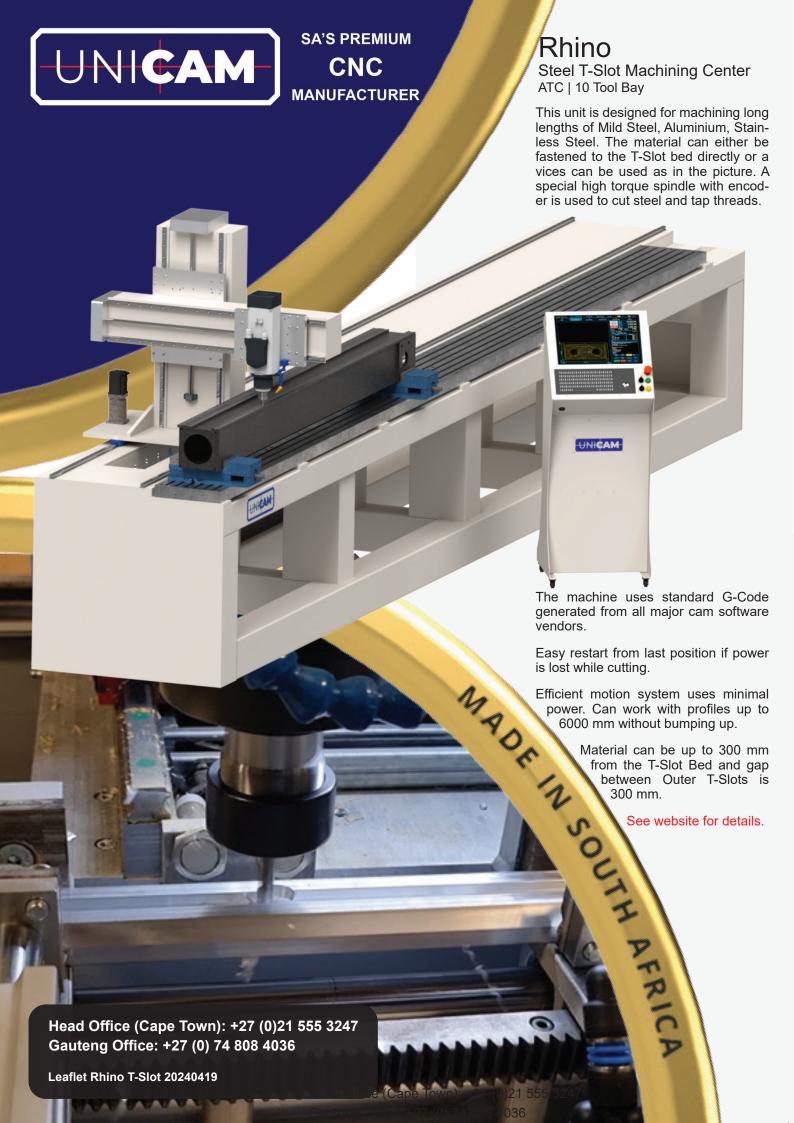

6000 mm without bumping 300 x 300 mm Cast Iron T-Slot 12mm 9.5 | 11.5 KW High Torque 18000 | 24000

MTC | ATC Air Cooled

10 Tool Magazine (covered) Yes

Closed loop Servo's Helical Rack & Pinion MOD 2 25mm Ball Screw 25mm Square Type

20 M/Min 15 M/Min

Misting | Flood Cooling

No

**Epoxy Coated Mild Steel** 380v 3PH 25 A Used for Misting 6-8 Bar