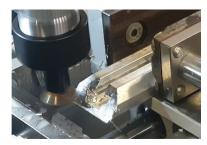

## **RHINO SPECIFICATIONS**

Max Material Length: Material Hight and Width: Securing System: T-Slot Size: Spindle Power: Spindle Max RPM: Spindle Type: Spindle Cooling: Tool Station: Tool Probe: Drive System: Mechanical Drive X: Mechanical Drive Y & Z: Linear Rails: Max Feed Rate: Max Cutting Rate: Tool Cooling: **Dust Foot:** Frame Material:

6000 mm without bumping 300 x 300 mm Cast Iron T-Slot 12mm 9.5 | 11.5 KW High Torque 18000 | 24000

MTC | ATC Air Cooled

10 Tool Magazine (covered) Yes

Closed loop Servo's Helical Rack & Pinion MOD 2 25mm Ball Screw 25mm Square Type

20 M/Min 15 M/Min

Misting | Flood Cooling

No

**Epoxy Coated Mild Steel** 380v 3PH 25 A Used for Misting 6-8 Bar