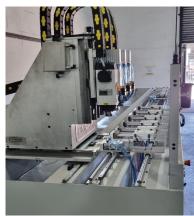

6000 mm without bumping 300 x 300 mm Cast Iron T-Slot 12mm 9.5 | 11.5 KW High Torque 18000 | 24000

MTC | ATC Air Cooled

10 Tool Magazine (covered) Yes

Closed loop Servo's Helical Rack & Pinion MOD 2 25mm Ball Screw 25mm Square Type

## **RHINO OPTIONS**

Compressed Air:

Power:

Table: Steel T-Slot for working with steel | Adjustable Vices bolted to Steel T-Slot Bed for any material | Clamping System for working with wood, aluminium, and light steel profiles.