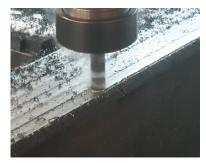

6000 mm without bumping 300 x 300 mm Cast Iron T-Slot 12mm 9.5 | 11.5 KW High Torque 18000 | 24000

MTC | ATC Air Cooled

10 Tool Magazine (covered) Yes

Closed loop Servo's Helical Rack & Pinion MOD 2 25mm Ball Screw 25mm Square Type

## **RHINO OPTIONS**

Compressed Air:

Power:

Table: Steel T-Slot for working with steel | Adjustable Vices bolted to Steel T-Slot Bed for any material | Clamping System for working with wood, aluminium, and light steel profiles.