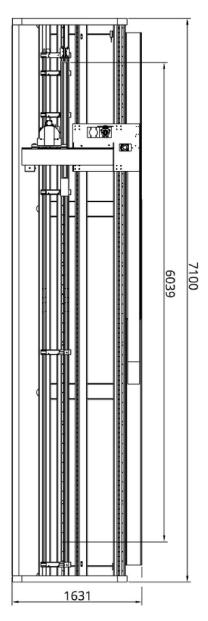

## **RHINO SPECIFICATIONS**

Max Material Length: Material Hight and Width: Securing System: T-Slot Size: Spindle Power: Spindle Max RPM: Spindle Type: Spindle Cooling: Tool Station: Tool Probe: Drive System: Mechanical Drive X: Mechanical Drive Y & Z: Linear Rails: Max Feed Rate: Max Cutting Rate: Tool Cooling: **Dust Foot:** Frame Material:

6000 mm without bumping 300 x 300 mm Cast Iron T-Slot 12mm 9.5 | 11.5 KW High Torque 18000 | 24000

MTC | ATC Air Cooled

10 Tool Magazine (covered) Yes

Closed loop Servo's Helical Rack & Pinion MOD 2 25mm Ball Screw 25mm Square Type

20 M/Min 15 M/Min

Misting | Flood Cooling

No

**Epoxy Coated Mild Steel** 380v 3PH 25 A Used for Misting 6-8 Bar

**Bed Size:** 6000 x 3800 x 380 | 4000 x 380x 380 | Custom.

The Spindle: Manual Tool Changer | Auto Tool Changer | C-Axis (to rotate aggregate units) | Birotary Spindle (5

Spindle Power: 9.5 KW | 11.5 KW).