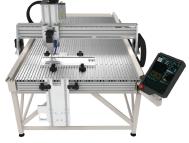

## Skorpio

UNICAM

UNICAM

Desktop Nesting Router | 2450x1250 cutting area | Aluminium T-Slot | Frame | 220v

Designed for the signage industry, the Skorpio is a steel frame desktop model, a little lighter than our bigger machines, but still rigid and with the same desire to do work.

This little machine can cut Wood. Composites, and Aluminum. Non-Ferrous metals at up to 12 meters a minute while plugged into a 220 volt socket. It may be small, but it is tough.

> Skorpio sports The geared stepper motors and a 2.2 KW spindle.