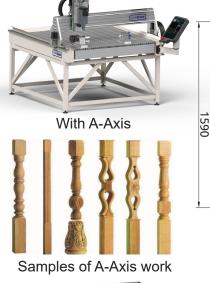

MIUM **CNC** MANUFACTURER

## Skorpio

UNICAM

UNICAM

Desktop Nesting Router | 2450x1250 cutting area | Aluminium T-Slot | Frame | 220v

Designed for the signage industry, the Skorpio is a steel frame desktop model, a little lighter than our bigger machines, but still rigid and with the same desire to do work.

This little machine can cut Wood. Composites, and Aluminum. Non-Ferrous metals at up to 12 meters a minute while plugged into a 220 volt socket. It may be small, but it is tough.

> Skorpio sports The geared stepper motors and a 2.2 KW spindle.

The 2400 model has option of being the supplied with a Tufnol Vacuum Table.

MARDE IN SOUTH AFRICA Both machines can be

See website for details.

Head Office (Cape Town): +27 (0)21 555 3247 Gauteng Office: +27 (0) 74 808 4036

## Skorpio





The HMI



**Clamping Options** 



2775



SA'S PREMIUM CNC MANUFACTURER

## <u>SKORPIO 1200</u>

1575

1256

1574

1321

Max Material Size: 1220 x 1220 mm Securing System: Aluminum T-Slot Sacrificial Board: Yes Table Top: Aluminum T-Slot 1290 Spindle Power: 2.2 KW Spindle Max RPM: 18000 Spindle Type: MTC Spindle Cooling: Air Cooled Tool Probe: **Touch Plate** Max Feed Rate: 12 M/Min Max Cutting Rate: 12 M/Min Cooling: Misting (Requires Compressor) Material: Epoxy Coated Mild Steel Power: 220v 1PH 15 A **SKORPIO 2400** Max Material Size: 2440 x 1220 mm Securing System: Aluminum T-Slot | Vacuum Bed Sacrificial Board: Yes Table Top: Aluminum T-Slot I Tufnol Vac Spindle Power: 2.2 KW 2454 Spindle Max RPM: 18000 Spindle Type: MTC Spindle Cooling: Air Cooled Tool Probe: **Touch Plate** Max