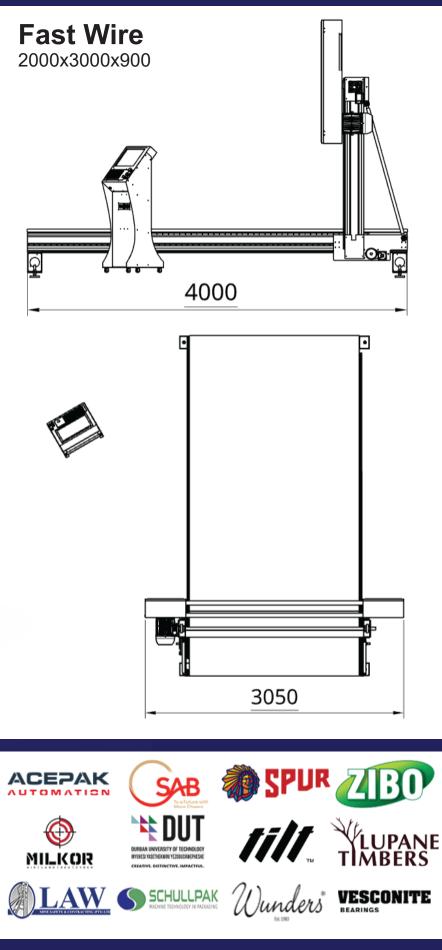

## **Fast Wire**

Used for cutting Foam, Rock-wool or other low density materials. It cuts using a wire running at high speed that uses friction to cut the material.

e 😫

UNICAM

The s through The s 2 as. out mc tic c Court HARDER CA tion for pipes and foam for

## **SPECIFICATIONS**

| /lax Material Size | 2400 x 1200 x 900<br>2400 x 1200 x 1200<br>3000 x 2000 x 900<br>3000 x 2000 x 1200<br>3000 x 2000 x 2000 |
|--------------------|----------------------------------------------------------------------------------------------------------|
| Position Control:  | Servo Drives 1Kw                                                                                         |
| Securing System:   | Material weight or Vacuum                                                                                |
| Spindle Power:     | 5 KW                                                                                                     |
| Spindle Max RPM:   | 4000 RPM                                                                                                 |
| Spindle Cooling:   | Air Cooled                                                                                               |
| Max Feed Rate:     | 15 M/Min                                                                                                 |
| Max Cutting Rate:  | 5 M/Min                                                                                                  |
| Dust Control:      | Dust Extractor                                                                                           |
| Frame Material:    | Coated Mild Steel                                                                                        |
| Power:             | 380v 3PH 5A                                                                                              |
| Compressed Air:    | 6-8 Bar                                                                                                  |